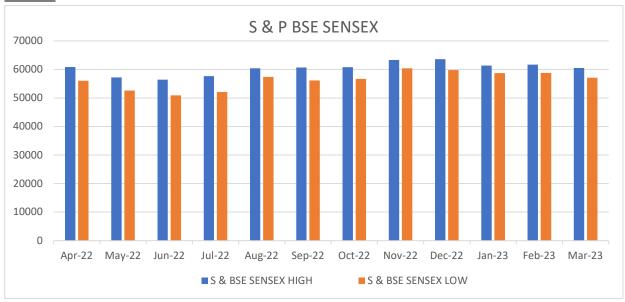

er, 2022  | 129.15     | 81.40        | 45525         | 63303.01  | 60425.47 |
| December, 2022  | 172.25     | 129.25       | 290323        | 63583.07  | 59754.10 |
| January, 2023   | 180.05     | 152.00       | 173384        | 61343.96  | 58699.20 |
| February, 2023* | 220.60     | 22.00        | 2106651       | 61682.25  | 58795.97 |
| March, 2023     | 27.39      | 9.59         | 1147562       | 60498.48  | 57084.91 |

**NOTE**: \*The Company has done sub-division/ split of equity share form 1 (one) equity share of face value  $\stackrel{?}{\underset{?}{?}}$  10/- to 10 (ten) equity shares of face value  $\stackrel{?}{\underset{?}{?}}$  1/- each with effect from 24<sup>th</sup> February 2023. Due to that it looks like huge drop in share price of the company.

## CHART 1



# CHART 2



# **Registrar and Transfer Agents**

# SATELLITE CORPORATE SERVICES P LTD

Office no. 106 & 107, Dattani Plaza, East West Compound, Andheri Kurla Road, Safedpul, Sakinaka, Mumbai-400072, Maharashtra.

E-Mail ID: <a href="mailto:service@satellitecorporate.com">service@satellitecorporate.com</a>; Contact No.: 022 28520461/462

# **Share Transfer System**

Transfers in physical form are lodged with the Company/Transfer Agent. The Transfer Agent has complete computerized facility for processing the transfer. After verification of the transfers lodged in physical form, the transfer agent prepares a statement of transfer(s) and accordingly approves the transfer(s). The share certificate(s) duly transferred are sent by the transfer agent to the transferee, which completes the transaction. In ca