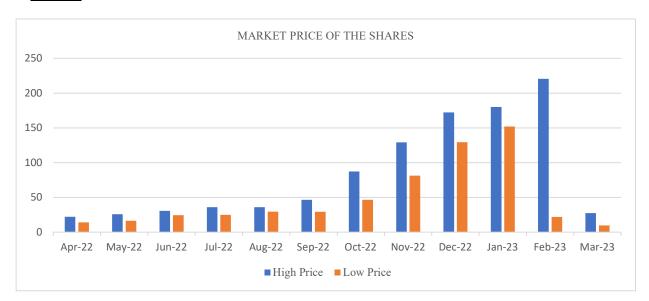

40 |
| November, 2022  | 129.15     | 81.40        | 45525         | 63303.01  | 60425.47 |
| December, 2022  | 172.25     | 129.25       | 290323        | 63583.07  | 59754.10 |
| January, 2023   | 180.05     | 152.00       | 173384        | 61343.96  | 58699.20 |
| February, 2023* | 220.60     | 22.00        | 2106651       | 61682.25  | 58795.97 |
| March, 2023     | 27.39      | 9.59         | 1147562       | 60498.48  | 57084.91 |

**NOTE**: \*The Company has done sub-division/ split of equity share form 1 (one) equity share of face value  $\stackrel{?}{\underset{?}{?}}$  10/- to 10 (ten) equity shares of face value  $\stackrel{?}{\underset{?}{?}}$  1/- each with effect from 24<sup>th</sup> February 2023. Due to that it looks like huge drop in share price of the company.

## CHART 1



# CHART 2



# **Registrar and Transfer Agents**

# SATELLITE CORPORATE SERVICES P LTD

Office no. 106 & 107, Dattani Plaza, East West Compound, Andheri Kurla Road, Safedpul, Sakinaka, Mumbai-400072, Maharashtra.

E-Mail ID: <a href="mailto:service@satellitecorporate.com">service@satellitecorporate.com</a>; Contact No.: 022 28520461/462

# **Share Transfer System**

Transfers in physical form are lodged with the Company/Transfer Agent. The Transfer Agent has complete computerized facility for processing the transfer. After verification of the transfers lodged in physical form, the transfer agent prepares a statement of transfer(s) and accordingly approves the transfer(s). The share certificate(s) duly transferred are sent by the transfer agent to the transferee, which completes the trans